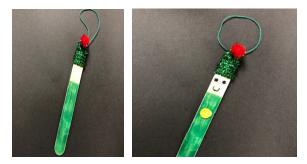

### Instructions:

- Colour the popsicle stick green leaving a small part towards the top uncoloured.
- With your string, form a loop and glue to the back of the craft stick
- Wrap a green pipe cleaner around the top of the popsicle stick to form a hat. Use a little glue to keep in place.
- Glue the pompom to the top of the pipe cleaner.
- Attach two googly eyes to the uncoloured part of the craft stick and draw a mouth with the black marker.
- Glue a button on the craft stick near the center of the stick.
- Enjoy.