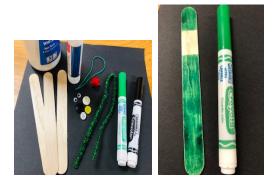

#### Need:

- Popsicle Stick
- Green and Black Marker
- Googly Eyes
- Green Pipe Cleaner
- Button
- Pom-pom
- Glue
- String

### Need:

- Popsicle Stick
- Green and Black Marker
- Googly Eyes
- Green Pipe Cleaner
- Button
- Pom-pom
- Glue
- String

- Colour the popsicle stick green leaving a small part towards the top uncoloured.
- With your string, form a loop and glue to the back of the craft stick
- Wrap a green pipe cleaner around the top of the popsicle stick to form a hat. Use a little glue to keep in place.
- Glue the pompom to the top of the pipe cleaner.
- Attach two googly eyes to the uncoloured part of the craft stick and draw a mouth with the black marker.
- Glue a button on the craft stick near the center of the stick.
- Enjoy.