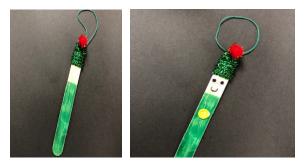

### Instructions:

- Colour the popsicle stick green leaving a small part towards the top uncoloured.
- With your string, form a loop and glue to the back of the craft stick
- Wrap a green pipe cleaner around the top of the popsicle stick to form a hat. Use a little glue to keep in place.
- Glue the pompom to the top of the pipe cleaner.
- Attach two googly eyes to the uncoloured part of the craft stick and draw a mouth with the black marker.
- Glue a button on the craft stick near the center of the stick.
- Enjoy.