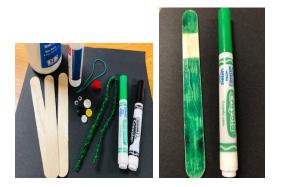

#### Need:

- Popsicle Stick
- Green and Black Marker
- Googly Eyes
- Green Pipe Cleaner
- Button
- Pom-pom
- Glue
- String

### Need:

- Popsicle Stick
- Green and Black Marker
- Googly Eyes
- Green Pipe Cleaner
- Button
- Pom-pom
- Glue
- String

- Colour the popsicle stick green leaving a small part towards the top uncoloured.
- With your string, form a loop and glue to the back of the craft stick
- Wrap a green pipe cleaner around the top of the popsicle stick to form a hat. Use a little glue to keep in place.
- Glue the pompom to the top of the pipe cleaner.
- Attach two googly eyes to the uncoloured part of the craft stick and draw a mouth with the black marker.
- Glue a button on the craft stick near the center of the stick.
- Enjoy.