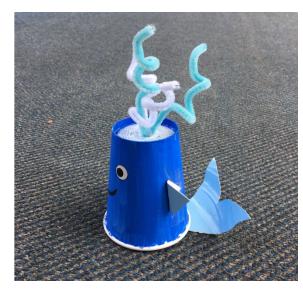

## Whale Craft

## Supplies

- Paper cup painted blue
- 1 white pipe cleaner
- 1 light blue pip cleaner
- Light blue heavy weight or construction paper
- 2 googly eye stickers
- Black marker
- Scissors
- Tape

## Instructions

- 1. Ask an adult to carefully poke a hole in the bottom of your cup for the pipe cleaners
- 2. Fold each pip cleaner in half and twist the pipe cleaners to make it look like the spray from a whale
- 3. Flip the cup over and put the pipe cleaners into the hole
- Cut a tail fin out of the light blue heavy weight paper and bend gently to create a slight upwards tail
- 5. Cut two small squares and fold in half diagonally to form fins
- 6. Tape the tail and the fins to the cup
- 7. Stick on the eye stickers
- 8. Draw a silly face