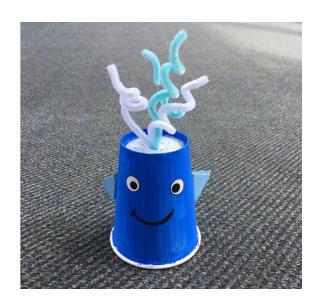

## Whale Craft

## Supplies

- Paper cup painted blue
- 1 white pipe cleaner
- 1 light blue pip cleaner
- Light blue heavy weight or construction paper
- 2 googly eye stickers
- Black marker
- Scissors
- Tape

## Instructions

- 1. Ask an adult to carefully poke a hole in the bottom of your cup for the pipe cleaners
- 2. Fold each pip cleaner in half and twist the pipe cleaners to make it look like the spray from a whale
- 3. Flip the cup over and put the pipe cleaners into the hole
- Cut a tail fin out of the light blue heavy weight paper and bend gently to create a slight upwards tail
- 5. Cut two small squares and fold in half diagonally to form fins
- 6. Tape the tail and the fins to the cup
- 7. Stick on the eye stickers
- 8. Draw a silly face