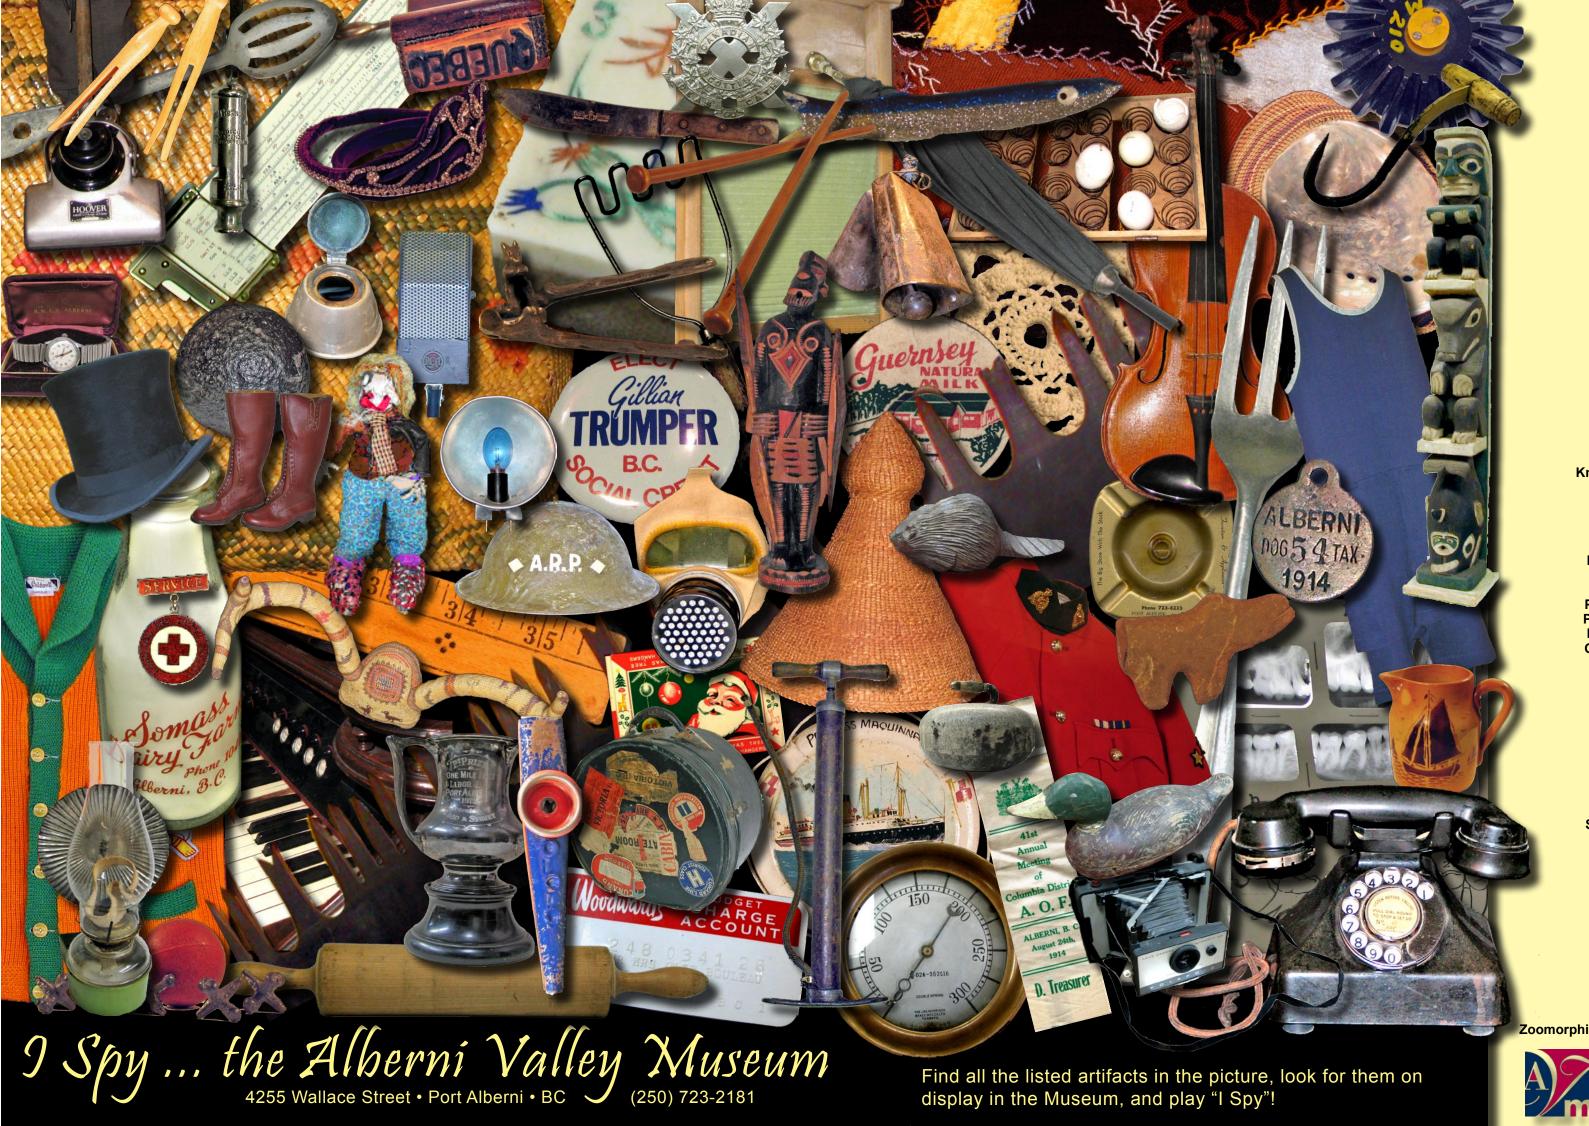

Abalone shell Antlers □ Ashtray □ Basketry 🗆 Beaver □ Bicycle pump Boots 🗆 Camera Cannonball Cap badge Clothes pegs □ Cow bells Credit card **Curling rock** □ Doily 🔲 Dog tag □ Duck decoy □ Egg crate 
Flash bulb Fork  $\square$ Gas mask □ Gauge Gear mould Halfyard doll Helmet 🗆 Hoochie lure Hook 🗆 Inkwell 🔲 Jacks □ Jug 🔲 Kazoo 🗅 Knife 🗆 Knitting needles □ Lamp Mahjong tile Maquinna hat Microphone Milk bottle 🗆 Milk bottle cap □ Nutcracker Organ 🗆 Painted plaque Political button Potato masher Queen's crown 🔲 Quilt 🗆 Red cross pin Ribbon 🗆 Rolling pin Rubber stamp Santa claus Sawblade Slide rule □ Spoon 🗆 Suitcase Sweater □ Swimming suit Telephone Top hat

Totem pole □ Trophy 🗖 Umbrella 🗆 Uniform

Vacuum  $\Box$ Violin 🗆

Washboard Whistle 🗆 Wristwatch

X-rays □ Yardstick

Zoomorphic rock carving Zulu man 🔲

display in the Museum, and play "I Spy"!